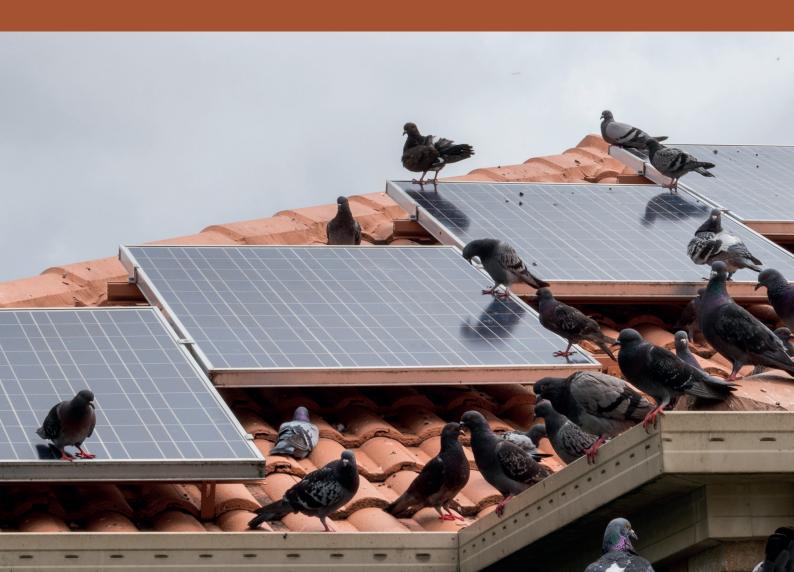

# **Dissuaders for Photovoltaic Panels**

Metal Barrier Antintrusion for Photovoltaic Panel H 125 mm

Metal Barrier Antintrusion for Photovoltaic Panel H 210 mm

Alluminium 0,8 mm

MATERIAL AVAILABLE

SILVER 9006

ANTRACITE 7016

**BROWN** 8019

Ventilated Barrier for Photovoltaic Panels. Made of Metal Perforated Sheet and Pleated Aluminium

**RED** 8004

**BROWN** 8019

**COLORS AVAILABLE** 

Ventilated Dissuader for Photovoltaic Panels. Total High 205 mm