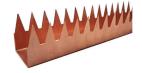

**AVAILABLE IN** 

**BROWN** 8019

Dissuader Comb for Tiles H 60 mm

Dissuader Comb for Tiles H 100 mm

AVAILABLES IN COPPER AND PREPAINTED GALVANIZED

COPPER

**BROWN** 8019