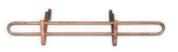

# **Snow Stops**

Snow stops

Pipe Snow stop

AVAILABLE IN WIDTH 40 MM AND 28 MM. COPPER AND PREPAINTED GALVANIZED

COPPER

**BROWN** 8019