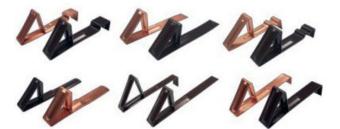

# **Snow Stops**

Snow stops

Pipe Snow stop

AVAILABLE IN WIDTH 40 MM AND 28 MM. COPPER AND PREPAINTED GALVANIZED

COPPER

**BROWN** 8019