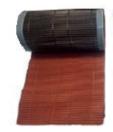

ANTRACITE 7016

**BROWN** 8019

Ventilated Barrier for Photovoltaic Panels. Made of Metal Perforated Sheet and Pleated Aluminium

**RED** 8004

**BROWN** 8019

**COLORS AVAILABLE** 

Ventilated Dissuader for Photovoltaic Panels. Total High 205 mm