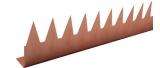

**AVAILABLE IN** 

**BROWN** 8019

Dissuader Comb for Tiles H 60 mm

Dissuader Comb for Tiles H 100 mm

AVAILABLES IN COPPER AND PREPAINTED GALVANIZED

COPPER

**BROWN** 8019