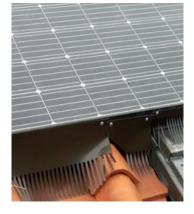

# **Dissuaders for Photovoltaic Panels**

Metal Barrier Antintrusion for Photovoltaic Panel H 125 mm

Metal Barrier Antintrusion for Photovoltaic Panel H 210 mm

Alluminium 0,8 mm

MATERIAL AVAILABLE

SILVER 9006

ANTRACITE 7016

**BROWN** 8019

Ventilated Barrier for Photovoltaic Panels. Made of Metal Perforated Sheet and Pleated Aluminium

**RED** 8004

**BROWN** 8019

**COLORS AVAILABLE** 

Ventilated Dissuader for Photovoltaic Panels. Total High 205 mm