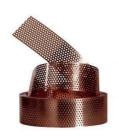

# **Perforated Sheet**

Perforated Sheet

# SIZES

H 100 mm H 165 mm H 200 mm H 250 mm H 330 mm H 400 mm H 500 mm

#### MATERIALS AVAILABLE

- COPPER
- GALVANIZED
- PREP. GALVA.
- ZINC
- ALUMINIUM
- STAINLESS STEEL

Aluminium Under Ridge

**COLORS AVAILABLE** 

**RED** 8004

**BROWN** 8019

ANTRACITE 7016