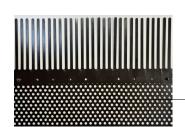

ANTRACITE 7016

**BROWN** 8019

Ventilated Barrier for Photovoltaic Panels. Made of Metal Perforated Sheet and Pleated Aluminium

**RED** 8004

**BROWN** 8019

**COLORS AVAILABLE** 

Ventilated Dissuader for Photovoltaic Panels. Total High 205 mm