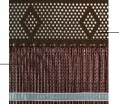

ANTRACITE 7016

**BROWN** 8019

Ventilated Barrier for Photovoltaic Panels. Made of Metal Perforated Sheet and Pleated Aluminium

**RED** 8004

**BROWN** 8019

**COLORS AVAILABLE** 

Ventilated Dissuader for Photovoltaic Panels. Total High 205 mm