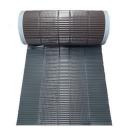

ANTRACITE 7016

**BROWN** 8019

Ventilated Barrier for Photovoltaic Panels. Made of Metal Perforated Sheet and Pleated Aluminium

**RED** 8004

**BROWN** 8019

**COLORS AVAILABLE** 

Ventilated Dissuader for Photovoltaic Panels. Total High 205 mm