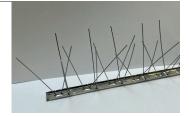

# **Dissuaders for Birds**

Spikes for Pigeons 60 Flexible Base

Spikes for Pigeons 80 Flexible Base

STAINLESS STEEL

Spikes for Pigeons 60 Hard Base

Spikes for Pigeons 80 Hard Base

STAINLESS STEEL

Ornamental Birds Dissuader for Gutter