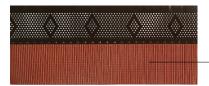

ANTRACITE 7016

**BROWN** 8019

Ventilated Barrier for Photovoltaic Panels. Made of Metal Perforated Sheet and Pleated Aluminium

**RED** 8004

**BROWN** 8019

**COLORS AVAILABLE** 

Ventilated Dissuader for Photovoltaic Panels. Total High 205 mm