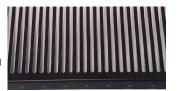

**AVAILABLE IN** 

**BROWN** 8019

Dissuader Comb for Tiles H 60 mm

Dissuader Comb for Tiles H 100 mm

AVAILABLES IN COPPER AND PREPAINTED GALVANIZED

COPPER

**BROWN** 8019