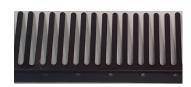

**AVAILABLE IN** 

**BROWN** 8019

Dissuader Comb for Tiles H 60 mm

Dissuader Comb for Tiles H 100 mm

AVAILABLES IN COPPER AND PREPAINTED GALVANIZED

COPPER

**BROWN** 8019