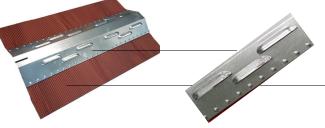

**AVAILABLE IN** 

**BROWN** 8019

Dissuader Comb for Tiles H 60 mm

Dissuader Comb for Tiles H 100 mm

AVAILABLES IN COPPER AND PREPAINTED GALVANIZED

COPPER

**BROWN** 8019