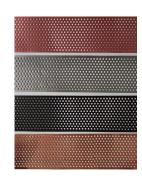

# **Dissuaders for Photovoltaic Panels**

Metal Barrier Antintrusion for Photovoltaic Panel H 125 mm

Metal Barrier Antintrusion for Photovoltaic Panel H 210 mm

Alluminium 0,8 mm

MATERIAL AVAILABLE

SILVER 9006

ANTRACITE 7016

**BROWN** 8019

Ventilated Barrier for Photovoltaic Panels. Made of Metal Perforated Sheet and Pleated Aluminium

**RED** 8004

**BROWN** 8019

**COLORS AVAILABLE** 

Ventilated Dissuader for Photovoltaic Panels. Total High 205 mm