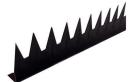

**AVAILABLE IN** 

**BROWN** 8019

Dissuader Comb for Tiles H 60 mm

Dissuader Comb for Tiles H 100 mm

AVAILABLES IN COPPER AND PREPAINTED GALVANIZED

COPPER

**BROWN** 8019