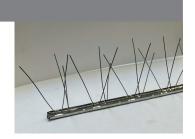

# **Dissuaders for Birds**

Spikes for Pigeons 60 Flexible Base

Spikes for Pigeons 80 Flexible Base

STAINLESS STEEL

Spikes for Pigeons 60 Hard Base

Spikes for Pigeons 80 Hard Base

STAINLESS STEEL

Ornamental Birds Dissuader for Gutter